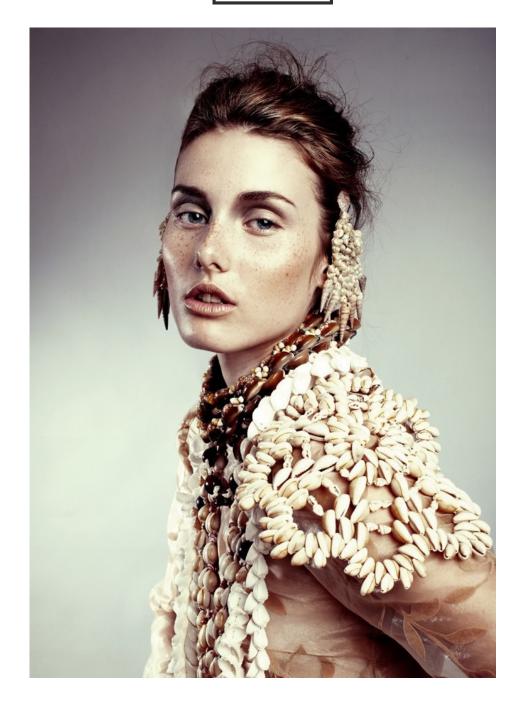

## CONTOURED QUEEN

Prep skin with a hydrating moisturiser, then apply a primer and foundation. To create chiselled cheekbones, add a darker contour shade to the hollows beneath the cheeks and blend the formula to form a natural contour. For added definition, sweep a highlighting powder along the bridge of the nose and apples of the cheeks.