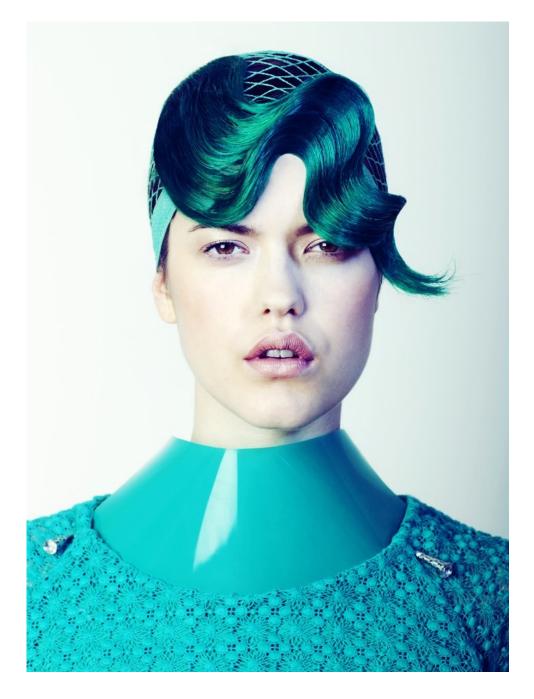

## CONTOURED QUEEN

Prep skin with a hydrating moisturiser, then apply a primer and foundation. To create chiselled cheekbones, add a darker contour shade to the hollows beneath the cheeks and blend the formula to form a natural contour. For added definition, sweep a highlighting powder along the bridge of the nose and apples of the cheeks.