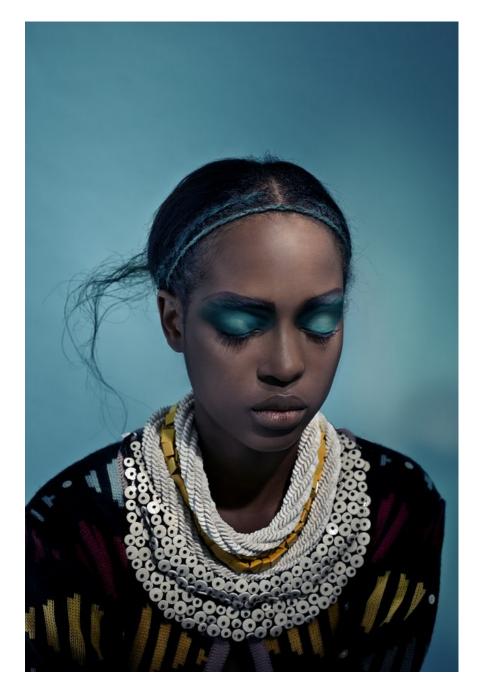

## romance

Make a statement this season with opulent eye-shadow hues, soft blush tones and standout lip colours

PHOTOGRAPHY MARGUERITE OELOFSE

## CONTOURED QUEEN

Prep skin with a hydrating moisturiser, then apply a primer and foundation. To create chiselled cheekbones, add a darker contour shade to the hollows beneath the cheeks and blend the formula to form a natural contour. For added definition, sweep a highlighting powder along the bridge of the nose and apples of the cheeks.