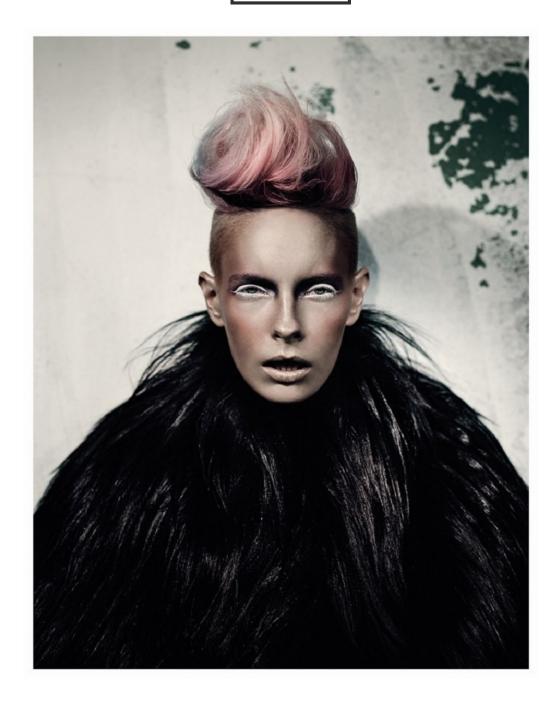

## CONTOURED QUEEN

Prep skin with a hydrating moisturiser, then apply a primer and foundation. To create chiselled cheekbones, add a darker contour shade to the hollows beneath the cheeks and blend the formula to form a natural contour. For added definition, sweep a highlighting powder along the bridge of the nose and apples of the cheeks.