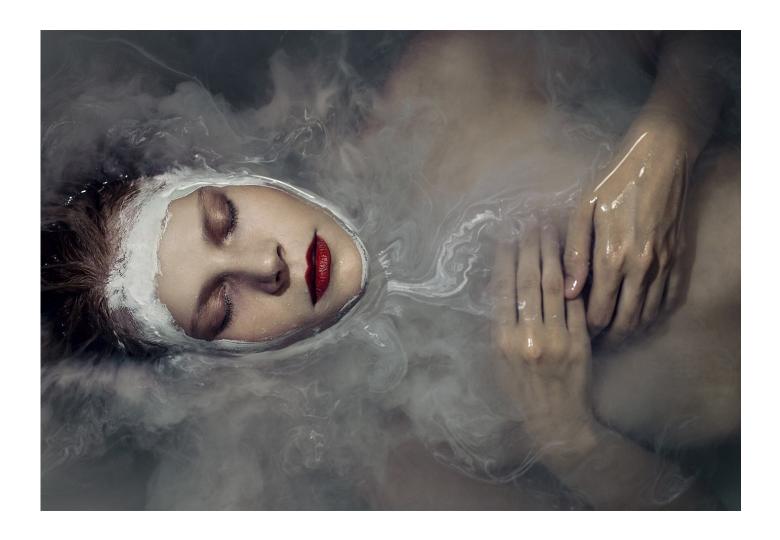

## romance

Make a statement this season with opulent eye-shadow hues, soft blush tones and standout lip colours

PHOTOGRAPHY MARGUERITE OELOFSE

## CONTOURED QUEEN

Prep skin with a hydrating moisturiser, then apply a primer and foundation. To create chiselled cheekbones, add a darker contour shade to the hollows beneath the cheeks and blend the formula to form a natural contour. For added definition, sweep a highlighting powder along the bridge of the nose and apples of the cheeks.