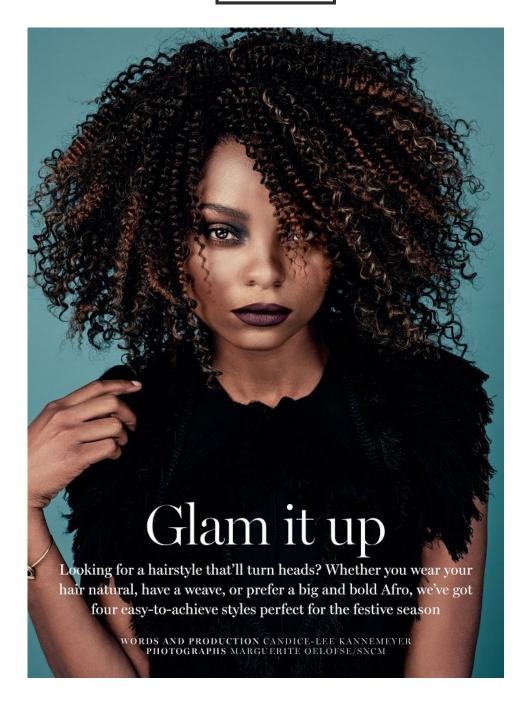

d standout lip colours

PHOTOGRAPHY MARGUERITE OELOFSE



## CONTOURED QUEEN

Prep skin with a hydrating moisturiser, then apply a primer and foundation. To create chiselled cheekbones, add a darker contour shade to the hollows beneath the cheeks and blend the formula to form a natural contour. For added definition, sweep a highlighting powder along the bridge of the nose and apples of the cheeks.

1. SENSAL LUMINOUS SHEER FOUNDATION SPF 15 R925 2. MAC LIPTENSITY LIPSTICK IN BRICK DUST R340 3. "DRÉAL INFALLIBLE LONGWEAR SHAPING STICK FOUNDATION IN CAPIFUCINO 813999 4. DOUGE & GABBANA LUMINOUS CHEEK COLOUR IN UN BR37 S. MASHABOX PHOTO PINSH PRIMERIZER R325 4. INBIGOT PREEDOM SYSTEM 1°C SHADOW AND SYSTEM 1°C SHOOP R49 7. INBIGOT SPASKURIO DUST IN 0.0 8399

EDGARS CLUB JUNE 2018











































































































Supernova Creative Management Unit 101B, Buchanan Square, 160 Sir Lowry Road, Cape Town, 7925 +2721 461 3549