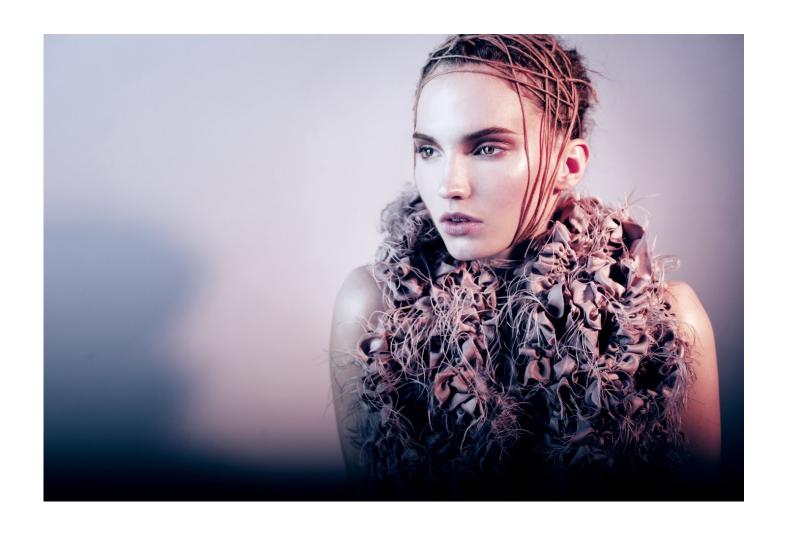

## romance

Make a statement this season with opulent eye-shadow hues, soft blush tones and standout lip colours

PHOTOGRAPHY MARGUERITE OELOFSE

## CONTOURED QUEEN

Prep skin with a hydrating moisturiser, then apply a primer and foundation. To create chiselled cheekbones, add a darker contour shade to the hollows beneath the cheeks and blend the formula to form a natural contour. For added definition, sweep a highlighting powder along the bridge of the nose and apples of the cheeks.