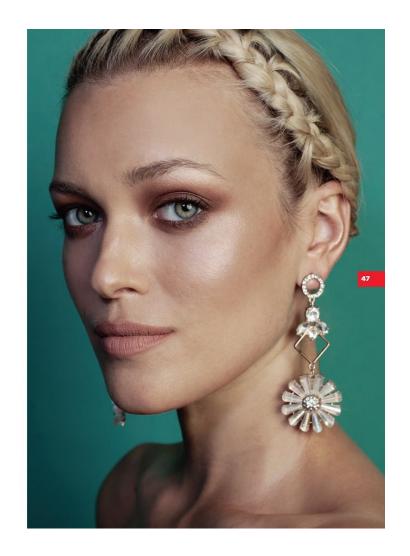

## romance

Make a statement this season with opulent eye-shadow hues, soft blush tones and standout lip colours

PHOTOGRAPHY MARGUERITE OELOFSE

## CONTOURED QUEEN

Prep skin with a hydrating moisturiser, then apply a primer and foundation. To create chiselled cheekbones, add a darker contour shade to the hollows beneath the cheeks and blend the formula to form a natural contour. For added definition, sweep a highlighting powder along the bridge of the nose and apples of the cheeks.