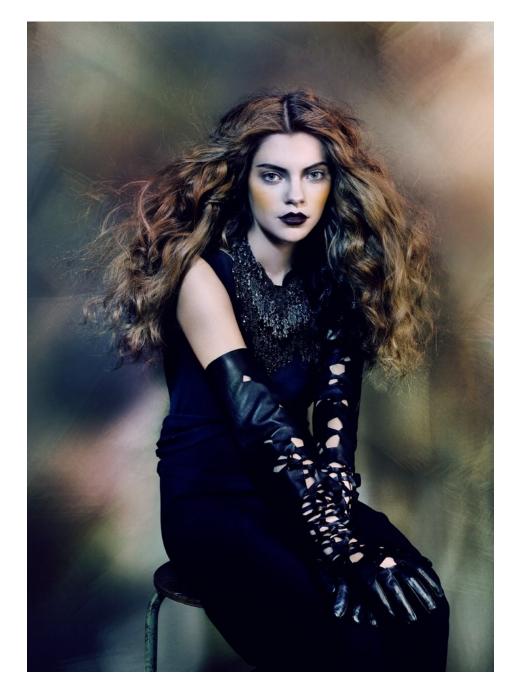

## romance

Make a statement this season with opulent eye-shadow hues, soft blush tones and standout lip colours

PHOTOGRAPHY MARGUERITE OELOFSE

## CONTOURED QUEEN

Prep skin with a hydrating moisturiser, then apply a primer and foundation. To create chiselled cheekbones, add a darker contour shade to the hollows beneath the cheeks and blend the formula to form a natural contour. For added definition, sweep a highlighting powder along the bridge of the nose and apples of the cheeks.