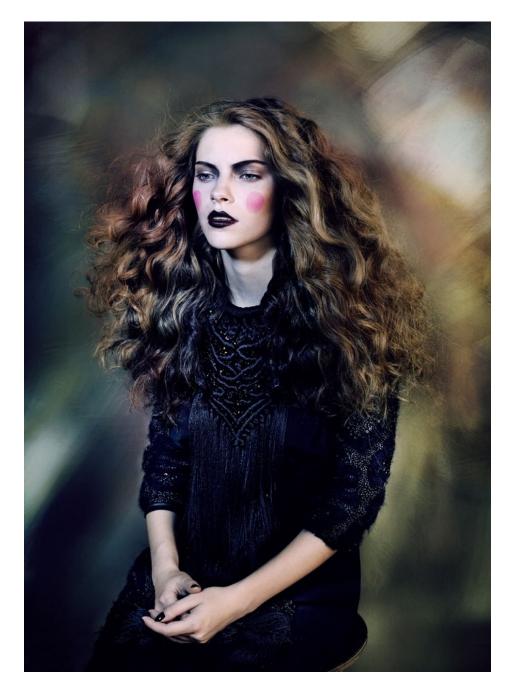

## romance

Make a statement this season with opulent eye-shadow hues, soft blush tones and standout lip colours

PHOTOGRAPHY MARGUERITE OELOFSE

## CONTOURED QUEEN

Prep skin with a hydrating moisturiser, then apply a primer and foundation. To create chiselled cheekbones, add a darker contour shade to the hollows beneath the cheeks and blend the formula to form a natural contour. For added definition, sweep a highlighting powder along the bridge of the nose and apples of the cheeks.