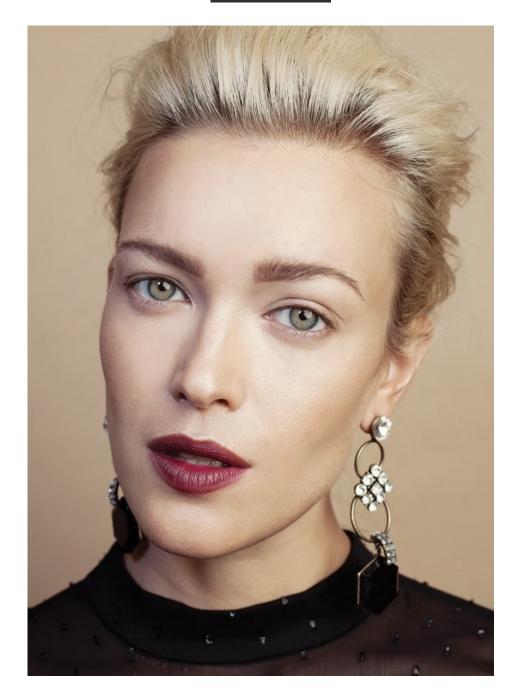

## romance

Make a statement this season with opulent eye-shadow hues, soft blush tones and standout lip colours

PHOTOGRAPHY MARGUERITE OELOFSE

## CONTOURED QUEEN

Prep skin with a hydrating moisturiser, then apply a primer and foundation. To create chiselled cheekbones, add a darker contour shade to the hollows beneath the cheeks and blend the formula to form a natural contour. For added definition, sweep a highlighting powder along the bridge of the nose and apples of the cheeks.