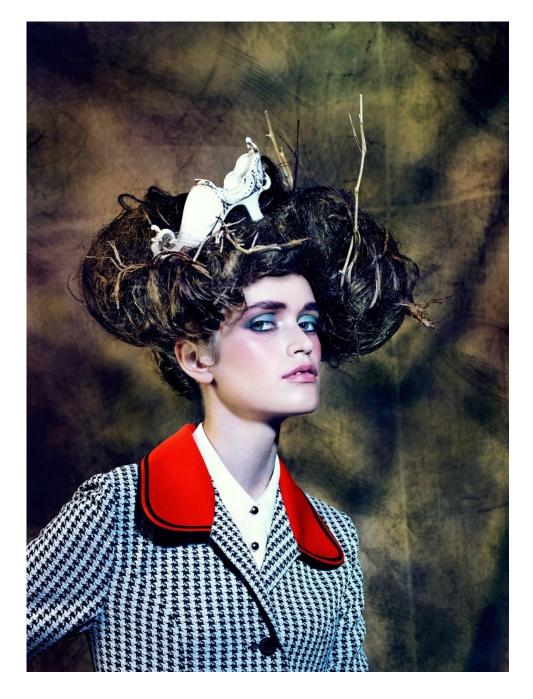

## romance

Make a statement this season with opulent eye-shadow hues, soft blush tones and standout lip colours

PHOTOGRAPHY MARGUERITE OELOFSE

## CONTOURED QUEEN

Prep skin with a hydrating moisturiser, then apply a primer and foundation. To create chiselled cheekbones, add a darker contour shade to the hollows beneath the cheeks and blend the formula to form a natural contour. For added definition, sweep a highlighting powder along the bridge of the nose and apples of the cheeks.