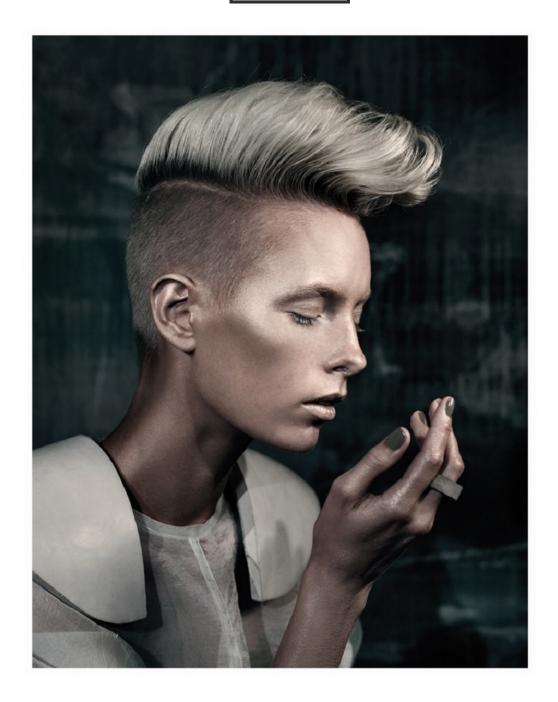

## CONTOURED QUEEN

Prep skin with a hydrating moisturiser, then apply a primer and foundation. To create chiselled cheekbones, add a darker contour shade to the hollows beneath the cheeks and blend the formula to form a natural contour. For added definition, sweep a highlighting powder along the bridge of the nose and apples of the cheeks.