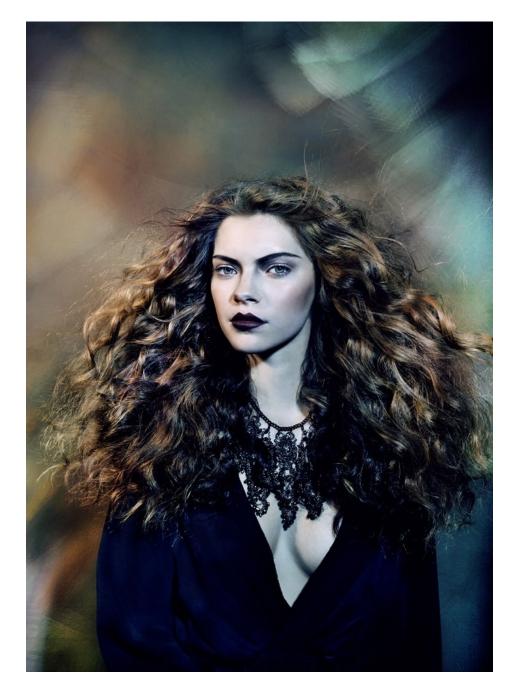

## romance

Make a statement this season with opulent eye-shadow hues, soft blush tones and standout lip colours

PHOTOGRAPHY MARGUERITE OELOFSE

## CONTOURED QUEEN

Prep skin with a hydrating moisturiser, then apply a primer and foundation. To create chiselled cheekbones, add a darker contour shade to the hollows beneath the cheeks and blend the formula to form a natural contour. For added definition, sweep a highlighting powder along the bridge of the nose and apples of the cheeks.