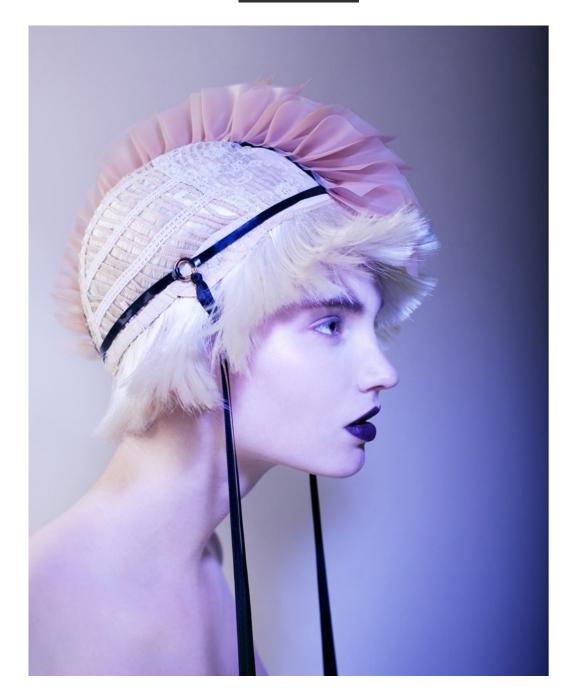

## romance

Make a statement this season with opulent eye-shadow hues, soft blush tones and standout lip colours

PHOTOGRAPHY MARGUERITE OELOFSE

## CONTOURED QUEEN

Prep skin with a hydrating moisturiser, then apply a primer and foundation. To create chiselled cheekbones, add a darker contour shade to the hollows beneath the cheeks and blend the formula to form a natural contour. For added definition, sweep a highlighting powder along the bridge of the nose and apples of the cheeks.