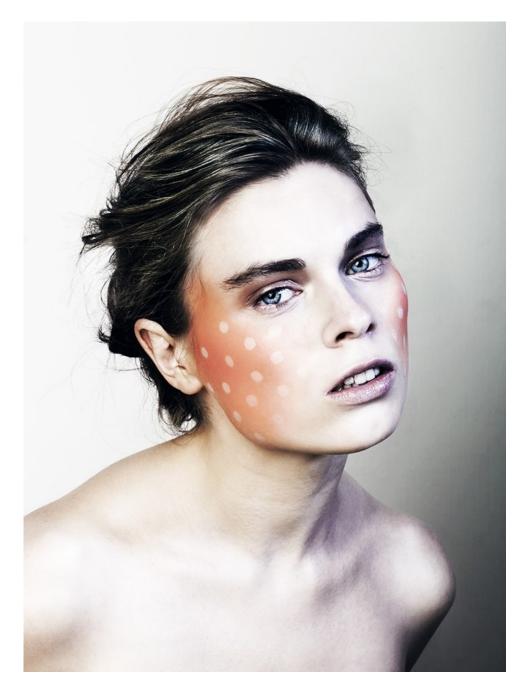

## CONTOURED QUEEN

Prep skin with a hydrating moisturiser, then apply a primer and foundation. To create chiselled cheekbones, add a darker contour shade to the hollows beneath the cheeks and blend the formula to form a natural contour. For added definition, sweep a highlighting powder along the bridge of the nose and apples of the cheeks.