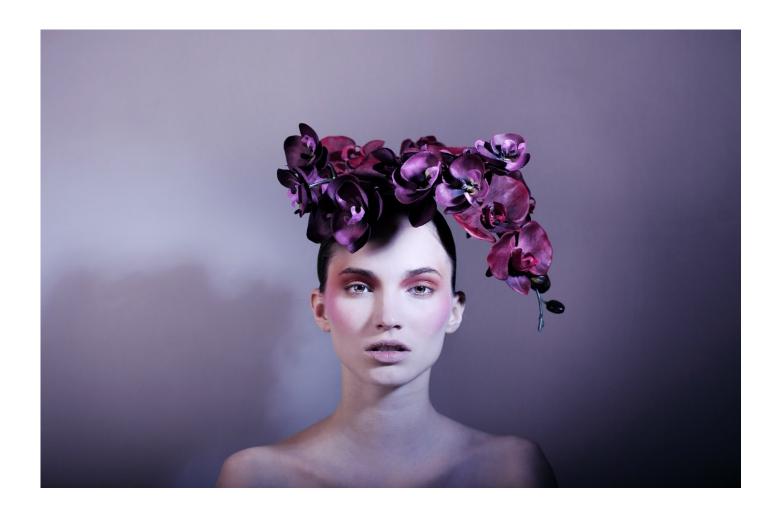

## romance

Make a statement this season with opulent eye-shadow hues, soft blush tones and standout lip colours

PHOTOGRAPHY MARGUERITE OELOFSE

## CONTOURED QUEEN

Prep skin with a hydrating moisturiser, then apply a primer and foundation. To create chiselled cheekbones, add a darker contour shade to the hollows beneath the cheeks and blend the formula to form a natural contour. For added definition, sweep a highlighting powder along the bridge of the nose and apples of the cheeks.