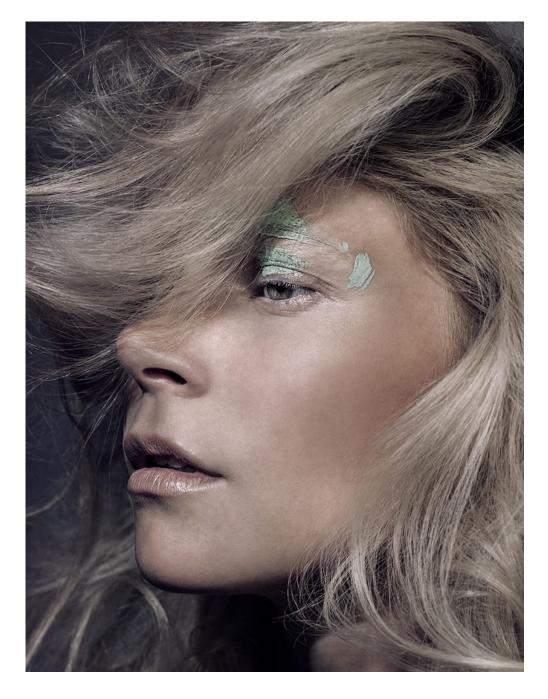

## CONTOURED QUEEN

Prep skin with a hydrating moisturiser, then apply a primer and foundation. To create chiselled cheekbones, add a darker contour shade to the hollows beneath the cheeks and blend the formula to form a natural contour. For added definition, sweep a highlighting powder along the bridge of the nose and apples of the cheeks.