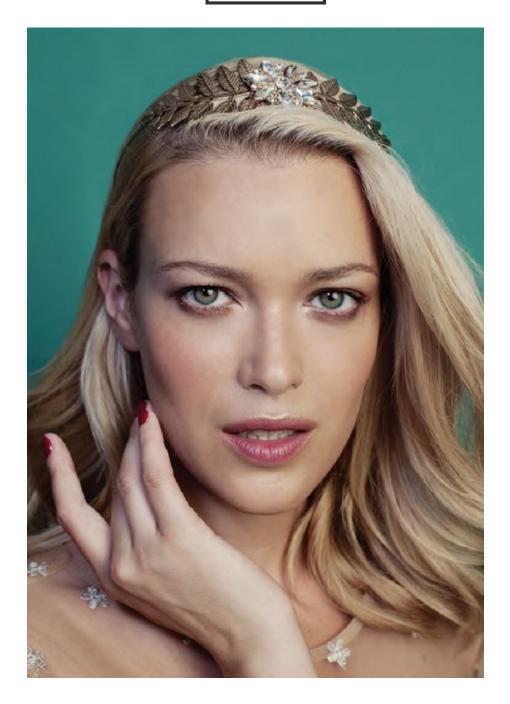

## CONTOURED QUEEN

Prep skin with a hydrating moisturiser, then apply a primer and foundation. To create chiselled cheekbones, add a darker contour shade to the hollows beneath the cheeks and blend the formula to form a natural contour. For added definition, sweep a highlighting powder along the bridge of the nose and apples of the cheeks.