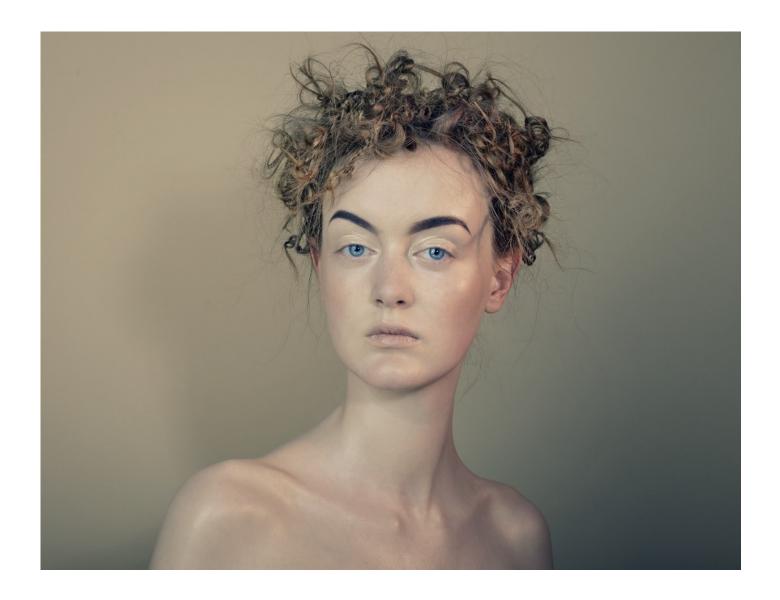

## CONTOURED QUEEN

Prep skin with a hydrating moisturiser, then apply a primer and foundation. To create chiselled cheekbones, add a darker contour shade to the hollows beneath the cheeks and blend the formula to form a natural contour. For added definition, sweep a highlighting powder along the bridge of the nose and apples of the cheeks.