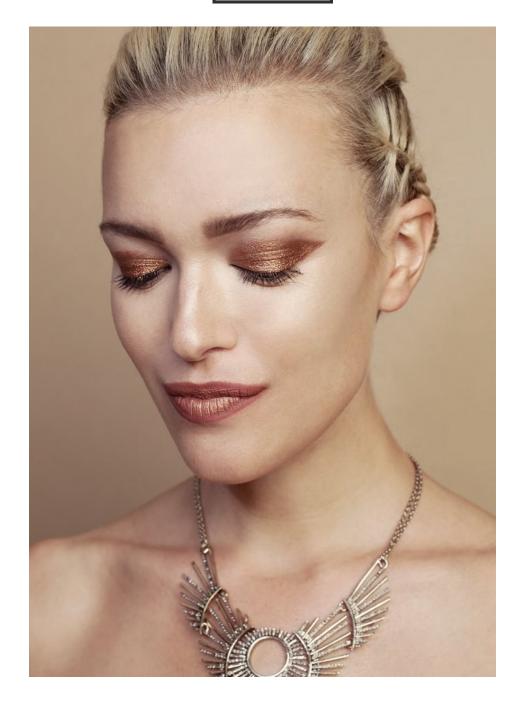

## romance

Make a statement this season with opulent eye-shadow hues, soft blush tones and standout lip colours

PHOTOGRAPHY MARGUERITE OELOFSE

## CONTOURED QUEEN

Prep skin with a hydrating moisturiser, then apply a primer and foundation. To create chiselled cheekbones, add a darker contour shade to the hollows beneath the cheeks and blend the formula to form a natural contour. For added definition, sweep a highlighting powder along the bridge of the nose and apples of the cheeks.