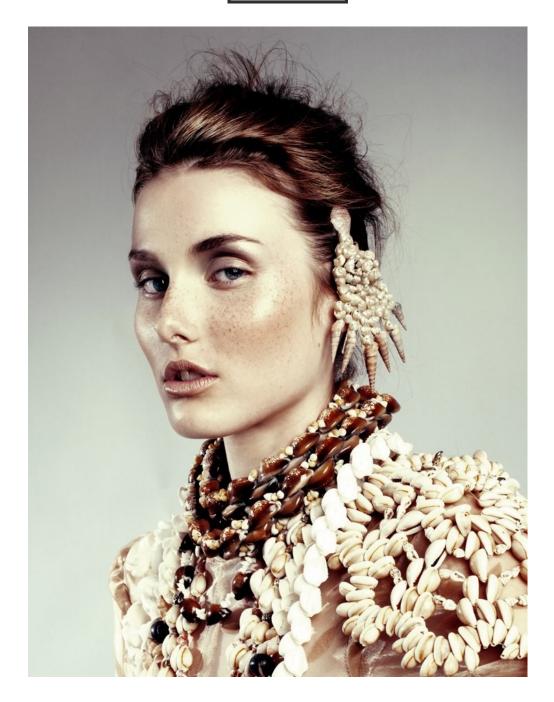

## CONTOURED QUEEN

Prep skin with a hydrating moisturiser, then apply a primer and foundation. To create chiselled cheekbones, add a darker contour shade to the hollows beneath the cheeks and blend the formula to form a natural contour. For added definition, sweep a highlighting powder along the bridge of the nose and apples of the cheeks.