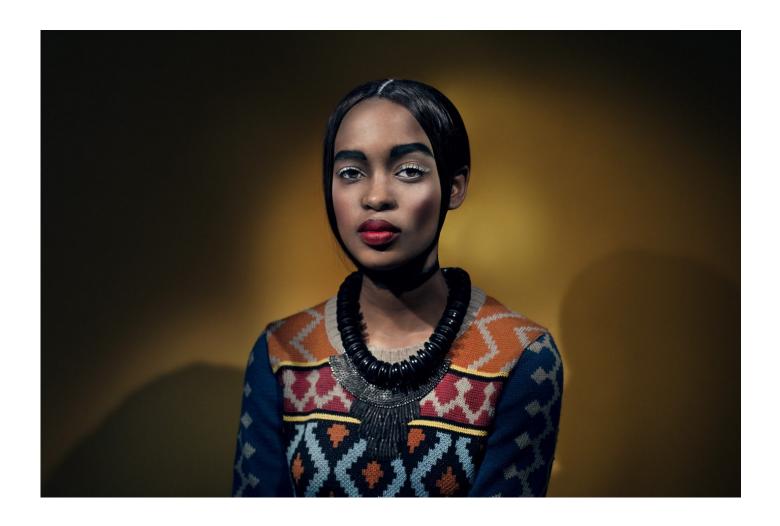

## romance

Make a statement this season with opulent eye-shadow hues, soft blush tones and standout lip colours

PHOTOGRAPHY MARGUERITE OELOFSE

## CONTOURED QUEEN

Prep skin with a hydrating moisturiser, then apply a primer and foundation. To create chiselled cheekbones, add a darker contour shade to the hollows beneath the cheeks and blend the formula to form a natural contour. For added definition, sweep a highlighting powder along the bridge of the nose and apples of the cheeks.