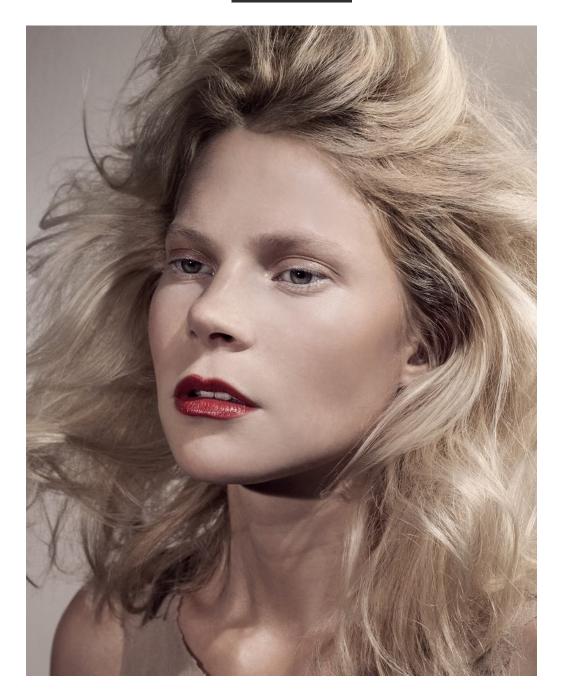

## CONTOURED QUEEN

Prep skin with a hydrating moisturiser, then apply a primer and foundation. To create chiselled cheekbones, add a darker contour shade to the hollows beneath the cheeks and blend the formula to form a natural contour. For added definition, sweep a highlighting powder along the bridge of the nose and apples of the cheeks.