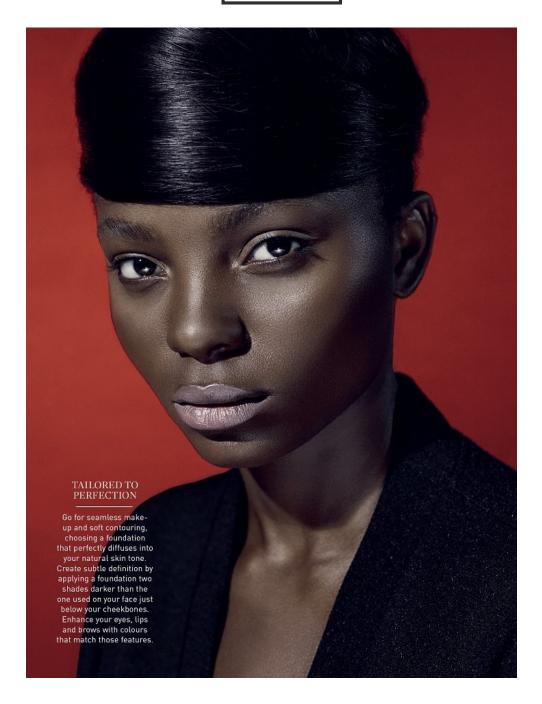

## CONTOURED QUEEN

Prep skin with a hydrating moisturiser, then apply a primer and foundation. To create chiselled cheekbones, add a darker contour shade to the hollows beneath the cheeks and blend the formula to form a natural contour. For added definition, sweep a highlighting powder along the bridge of the nose and apples of the cheeks.