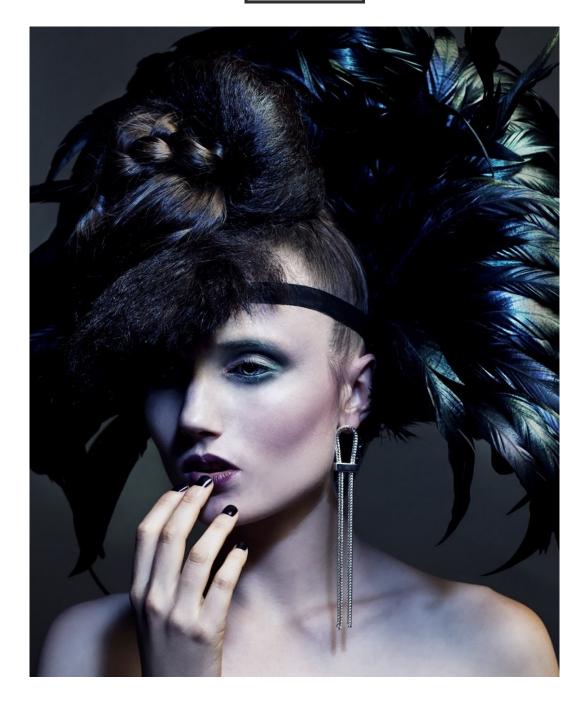

## romance

Make a statement this season with opulent eye-shadow hues, soft blush tones and standout lip colours

PHOTOGRAPHY MARGUERITE OELOFSE

## CONTOURED QUEEN

Prep skin with a hydrating moisturiser, then apply a primer and foundation. To create chiselled cheekbones, add a darker contour shade to the hollows beneath the cheeks and blend the formula to form a natural contour. For added definition, sweep a highlighting powder along the bridge of the nose and apples of the cheeks.